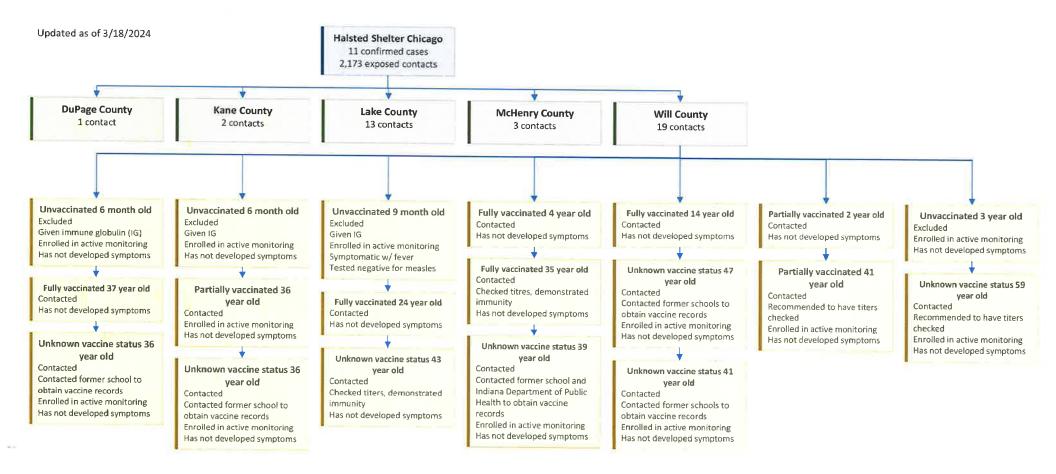

#### Mr. Patel - Program Coordinator, Family Health Services

- Mr. Patel presented the Communicable Disease/Epidemiology update. Discussion took place.
- There have been acute gastroenteritis outbreaks within schools in Lockport and Kendall County.
- Mr. Patel spoke about the closure of Salem Village as well as the placement of the residents in other facilities.
  - \* Ms. Robbins questioned if patients go into isolation until they have been cleared? Mr. Patel stated they are getting initial screening if they do not have any medical documents coming with them.
  - \* Dr. Lipinski asked if there is a screening process? Mr. Patel stated they request the initial screening to take place before they place them.
  - \* Dr. Terrell questioned if they have made a decision on what is going to happen to Salem Village? Mr. Patel stated that it is out of our scope of practice.
  - \* Ms. Mackey questioned outside of the 77 patients, what happened to all of the others? Mr. Patel stated he believes they were placed outside of Will County.