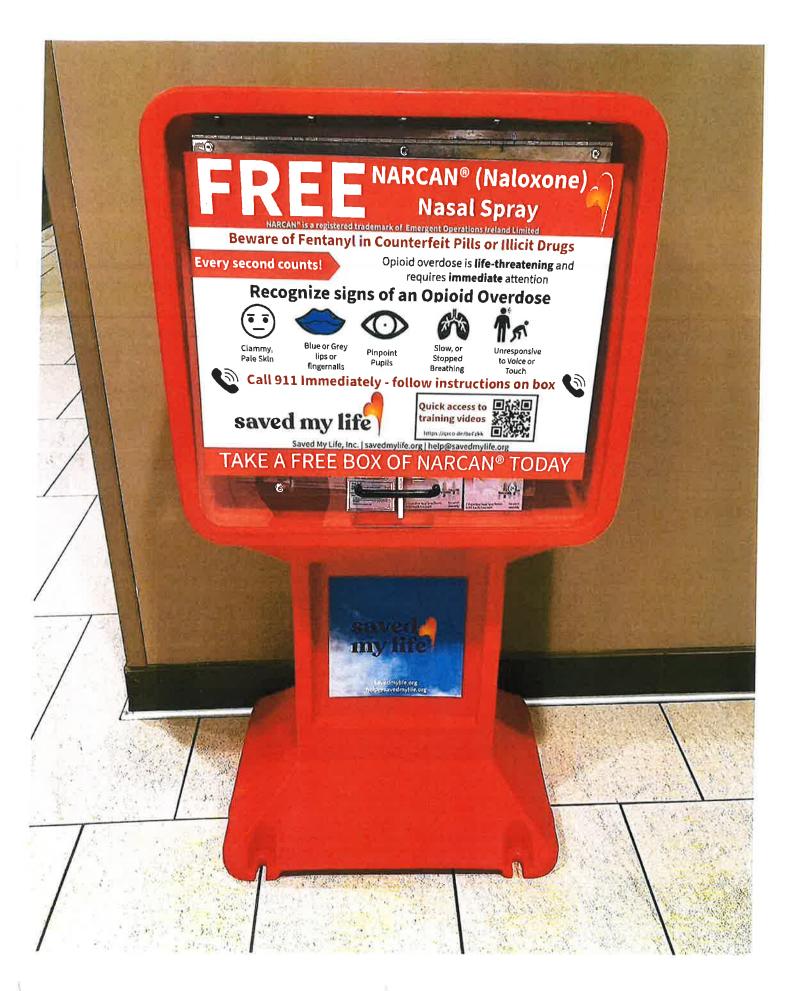

#### Dr. Burke - Substance Use Initiatives (Presented Report for the month of January)

- Dr. Burke spoke about the Narcan distribution boxes that were installed recently in locations throughout Will County.
- Dr. Burke stated that over this year, the overdose rate has been reduced by 16%.
- Historically the age of 40-59 has been the age group affected by overdoses.

#### Mr. Juday - Media Services Manager (Presented Reports for the month of January)

- Drafts of the Resource Guides have just been finalized and will be reprinted shortly.
- A Narcan box press release will be going out next week, indicating all of the locations.
- The State of the Agency Address is being worked on and will be recorded tomorrow. Editing will take place by next week.
- We are working on scheduling another photo day, will take place with the Fource Media Campaign.