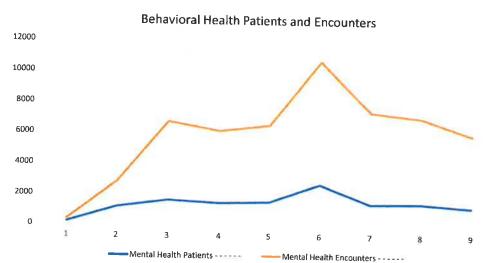

#### Ms. Scruggs - Division Director of Behavioral Health (Presented Report for the month of January)

Ms. Scruggs stated BH experienced little to no significant changes during January into February.

- Ms. Scruggs stated that Adult BH is fully staffed.
- There are 11 applicants for 2 open intern positions for the upcoming training year.
- We have staff (day shift) for our 590 program which will begin on March 4.

#### Dr. Burke - Substance Use Initiatives (Presented Report for the month of January)

- Dr. Burke spoke about the Narcan distribution boxes that were installed recently in locations throughout Will County.
- Dr. Burke stated that over this year, the overdose rate has been reduced by 16%.
- Historically the age of 40-59 has been the age group affected by overdoses.