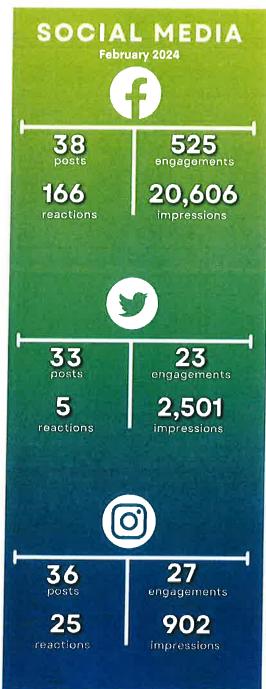

#### Mr. Juday - Media Services Manager (Presented Reports for the month of January)

- Drafts of the Resource Guides have just been finalized and will be reprinted shortly.
- A Narcan box press release will be going out next week, indicating all of the locations.
- The State of the Agency Address is being worked on and will be recorded tomorrow. Editing will take place by next week.
- We are working on scheduling another photo day, will take place with the Fource Media Campaign.