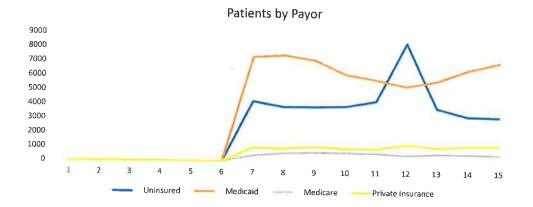

| 1168     | 1191           | 23     | 1.97%              | 10.00      |



### **Medical Patients and Encounters**













### WILL COUNTY BOARD OF HEALTH RESOLUTION #24-19

# RESOLUTION OF THE WILL COUNTY BOARD OF HEALTH WILL COUNTY, ILLINOIS

# APPROVAL OF LANGUAGE INTERPRETATION SERVICES THROUGH PROPIO LANGUAGE SERVICES, LLC- NOT TO EXCEED \$40,000

WHEREAS, the Will County Health Department requires interpretation services on an as-needed basis when the demand for interpretation services exceeds available onsite resources; and

WHEREAS, Propio Language Services, LLC is the State of Illinois Joint Purchase Master Contract vendor for Language Interpretation Services through June 30, 2028 under Contract CMT9213100; and

WHEREAS, as a government unit, the Will County Health Department is eligible to establish an individual service account under the State of Illinois contract without entering into a separat