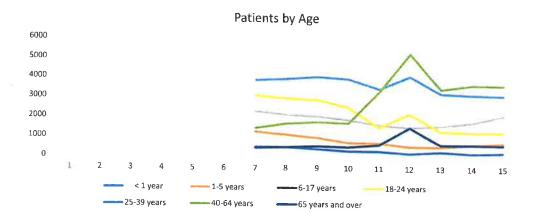

| 1168     | 1191           | 23     | 1.97%              | 10.00      |



### **Medical Patients and Encounters**













### WILL COUNTY BOARD OF HEALTH RESOLUTION #24-19

# RESOLUTION OF THE WILL COUNTY BOARD OF HEALTH WILL COUNTY, ILLINOIS

# APPROVAL OF LANGUAGE INTERPRETATION SERVICES THROUGH PROPIO LANGUAGE SERVICES, LLC- NOT TO EXCEED \$40,000

WHEREAS, the Will County Health Department requires interpretation services on an as-needed basis when the demand for interpretation services exceeds available onsite resources; and

WHEREAS, Propio Language Services, LLC is the State of Illinois Joint Purchase Master Contract vendor for Language Interpretation Services through June 30, 2028 under Contract CMT9213100; and

WHEREAS, as a government unit, the Will County Health Department is eligible to establish an individual service account under the State of Illinois contract without entering into a separ