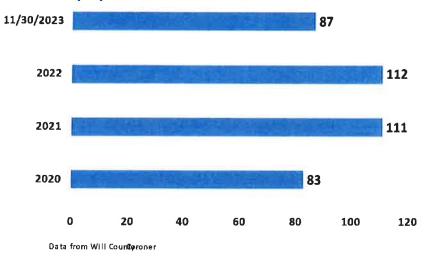

cing harm. Fentanyl test strips are small strips of paper that can detect the presence of fentanyl in all different kinds of drugs (cocaine, methamphetamine, heroin, etc.) and drug forms (pills, powder, and injectables).

There are still residual impacts from the pandemic—such as prolonged social isolation and stress, people using drugs alone, an overall increase in rates of alcohol and drug use, and decreased access to substance use treatment, harm reduction services, and emergency services—that exacerbated these trends. Access to follow-up care for substance use treatment and recovery was also curtailed during the pandemic, leaving many who had completed treatment without adequate peer support or a care team to support their ongoing recovery.

### **Will County Opioid Overdose Deaths**



#### WILL COUNTY PEER SUPPORT SPECIALIST PROGRAM

Through shared understanding, respect, and mutual empowerment, peer support workers help people become and stay engaged in the recovery process and reduce the likelihood of relapse. Will County supports continued funding for the Department of Labor Disaster Recovery National Dislocated Worker Grant Program (IOCDWG). In FY 2022, Will County received Congressionally Directed Spending to hire temporary disaster relief employees (Recovery Coaches/Peer Support Specialists) to alleviate the effects of the opioid crisis across the County. These funds established a partnership with nine (9) behavioral health agencies and nineteen (19) recovery coach/peer support specialist trainees. The Recovery Coach team is comprised of dislocated workers and i