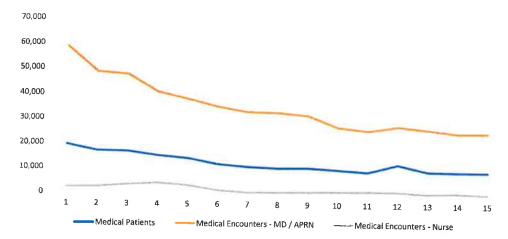

| 1168     | 1191           | 23     | 1.97%              | 10.00      |



### **Medical Patients and Encounters**













### WILL COUNTY BOARD OF HEALTH RESOLUTION #24-19

# RESOLUTION OF THE WILL COUNTY BOARD OF HEALTH WILL COUNTY, ILLINOIS

# APPROVAL OF LANGUAGE INTERPRETATION SERVICES THROUGH PROPIO LANGUAGE SERVICES, LLC- NOT TO EXCEED \$40,000

WHEREAS, the Will County Health Department requires interpretation services on an as-needed basis when the demand for interpretation services exceeds available onsite resources; and

WHEREAS, Propio Language Services, LLC is the State of Illinois Joint Purchase Master Contract vendor for Language Interpretation Services through June 30, 2028 under Contract CMT9213100; and

WHEREAS, as a government unit, the Will County Health Department is eligible to establish an individual service account under the State of Illinois contract without entering into a