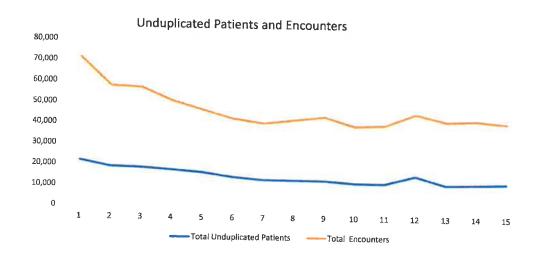

| 1168     | 1191           | 23     | 1.97%              | 10.00      |



### **Medical Patients and Encounters**













### WILL COUNTY BOARD OF HEALTH RESOLUTION #24-19

# RESOLUTION OF THE WILL COUNTY BOARD OF HEALTH WILL COUNTY, ILLINOIS

# APPROVAL OF LANGUAGE INTERPRETATION SERVICES THROUGH PROPIO LANGUAGE SERVICES, LLC- NOT TO EXCEED \$40,000

WHEREAS, the Will County Health Department requires interpretation services on an as-needed basis when the demand for interpretation services exceeds available onsite resources; and

WHEREAS, Propio Language Services, LLC is the State of Illinois Joint Purchase Master Contract vendor for Language Interpretation Services through June 30, 2028 under Contract CMT9213100; and

WHEREAS, as a government unit, the Will County Health Department is eligible to establish an individual service account under the State o