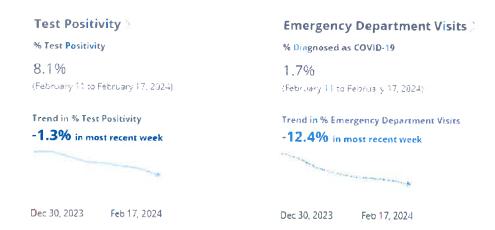

#### **EXECUTIVE DIRECTOR'S COMMENTS**

- Ms. Bilotta spoke of Congresswoman Underwood's visit to our WIC program (Women, Infants and Children) to celebrate the 50<sup>th</sup> anniversary of the WIC program. Other individuals attended from the USDA and Illinois Department of Human Services.
- · COVID is at a low level for hospitalization.
- BH and CHC continue to meet and collaborate.
- Ms. Scruggs will present at the Public Health and Public Safety Committee on March 12, 2024.
- Ms. VanderBoegh and Ms. Munoz will present at the Public Health and Safety Committee in April.
- National Public Health will be from 4/1-4/7. An event called "coffee and chat" is being planned on 4/4 for our stakeholders to learn about the services we offer. Ms. Bilotta notified BOH members to mark their calendars since they will be invited.