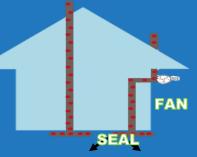

## Testing is easy!

Kits can be purchased at hardware stores or at the

Will County Health Department

Mitigation is easy!

Some new homes are built with radon resistant construction. Or systems can be added to existing homes