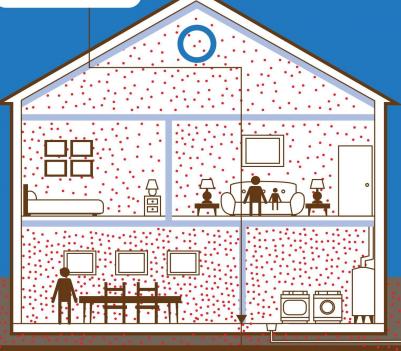

## Radon can enter any home

Radon is drawn in through cracks and gaps in the foundation.

RADON OCCURS NATURALLY IN SOIL

370 of Will County Homes tested higher than the action level

Are Your Radon Levels Safe?