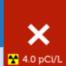

## Radon can enter any home

Radon is drawn in through cracks and gaps in the foundation.

RADON OCCURS NATURALLY IN SOIL

370 of Will County Homes tested higher than the action level

Are Your Radon Levels Safe?

## Testing is easy!

Kits can be purchased at hardware stores or at the

Will County Health Department

Mitigation is easy!

Some new homes are built with radon resistant construction. Or systems can be added to existing homes