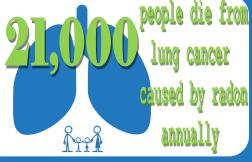

## What is radon?

Radon is a naturally occurring invisible, odorless gas that comes from the natural radioactive breakdown of uranium in soil, rock, and water.

## Radon can enter any home

Radon is drawn in through cracks and gaps in the foundation.

RADON OCCURS NATURALLY IN SOIL

370 of Will County Homes tested higher than the action level

Are Your Radon Levels Safe?