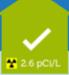

## Radon can enter any home

Radon is drawn in through cracks and gaps in the foundation.

RADON OCCURS NATURALLY IN SOIL

370 of Will County Homes tested higher than the action level

Are Your Radon Levels Safe?

## Testing is easy!

Kits can be purchased at hardware stores or at the

Will County Health Department

Mitigation is easy!

Some new homes are built with radon resistant construction. Or systems can be added to existing homes