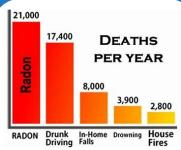

## Radon can enter any home

Radon is drawn in through cracks and gaps in the foundation.

RADON OCCURS NATURALLY IN SOIL

370 of Will County Homes tested higher than the action level

Are Your Radon Levels Safe?