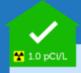

## Radon can enter any home

Radon is drawn in through cracks and gaps in the foundation.

RADON OCCURS NATURALLY IN SOIL

370 of Will County Homes tested higher than the action level

Are Your Radon Levels Safe?

## Testing is easy!

Kits can be purchased at hardware stores or at the

Will County Health Department

Mitigation is easy!

Some new homes are built with radon resistant construction. Or systems can be added to existing homes